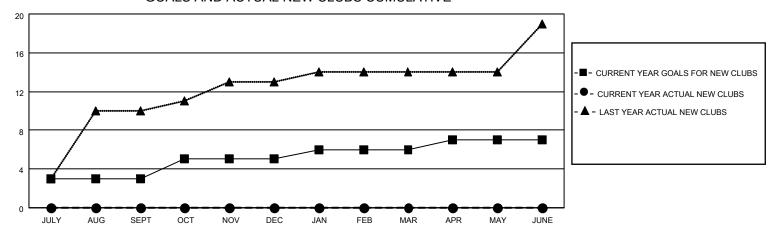

## GOALS AND ACTUAL NEW CLUBS CUMULATIVE

## MONTHLY MEMBERSHIP PROGRESS REPORT

LOCATION INDIA District 320 E Results as of: 7/31/2023

| Clubs                 |               |           |               | Members               |                        |                         |                                                    |
|-----------------------|---------------|-----------|---------------|-----------------------|------------------------|-------------------------|----------------------------------------------------|
| RESULTS FOR 2023-2024 |               |           |               | RESULTS FOR 2023-2024 |                        |                         |                                                    |
| QUARTER               | NEW CLUB GOAL | NEW CLUBS | DROPPED CLUBS | QUARTER MEME          | BER GROWTH NET<br>GOAL | MEMBER GROWTH<br>ACTUAL | DROPPED<br>MEMBERS ACTUAL<br>(including transfers) |
| JULY/AUG/SEPT         | 3             | 0         | 0             | JULY/AUG/SEPT         | 100                    | 141                     | 40                                                 |
| OCT/NOV/DEC           | 2             | 0         | 0             | OCT/NOV/DEC           | 100                    | 0                       | 0                                                  |
| JAN/FEB/MAR           | 1             | 0         | 0             | JAN/FEB/MAR           | 50                     | 0                       | 0                                                  |
| APR/MAY/JUNE          | 1             | 0         | 0             | APR/MAY/JUNE          | 25                     | 0                       | 0                                                  |