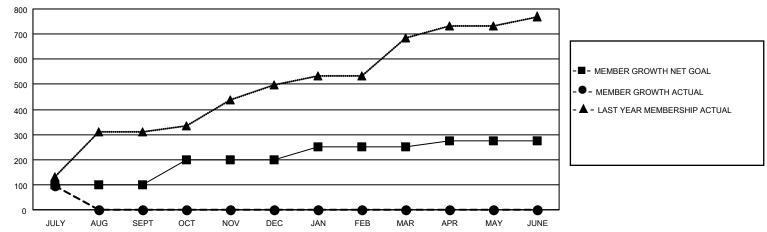

## GOALS AND ACTUAL MEMBERS CUMULATIVE

| DROPPED CLUBS: 0 |    | 16 CLUBS OF 76 ADDED 1 OR<br>MORE NEW MEMBERS | GENDER DISTRIBUTION                   |                        |  |
|------------------|----|-----------------------------------------------|---------------------------------------|------------------------|--|
|                  |    | NORE NEW WEWBERS                              | MALE                                  | 2,619 (67.19%)         |  |
|                  |    |                                               | FEMALE<br>NON BINADY                  | 1,277 (32.76%)         |  |
| DROPPED MEMBERS  |    |                                               | NON BINARY                            | 0 (0.00%)<br>2 (0.05%) |  |
| DECEASED         | 0  |                                               | PREFER NOT TO ANSWER                  | 2 (0.05%)              |  |
| CLUB CANCELLED   | 0  | CLICK HERE FOR CUMULATIVE                     | TOTAL FAMILY UNIT MEMBERS             | 2,959                  |  |
| OTHER            | 40 | MEMBERSHIP DATA                               |                                       |                        |  |
| TOTAL            | 40 |                                               | FAMILY MEMBERS PAYING HALF DUES 1,785 |                        |  |
|                  |    |                                               |                                       |                        |  |

## MONTHLY MEMBERSHIP PROGRESS REPORT

LOCATION INDIA District 320 E Results as of: 7/31/2023

| Clubs                 |               |           |               | Members               |                        |                         |                                                    |
|-----------------------|---------------|-----------|---------------|-----------------------|------------------------|-------------------------|----------------------------------------------------|
| RESULTS FOR 2023-2024 |               |           |               | RESULTS FOR 2023-2024 |                        |                         |                                                    |
| QUARTER               | NEW CLUB GOAL | NEW CLUBS | DROPPED CLUBS | QUARTER MEME          | BER GROWTH NET<br>GOAL | MEMBER GROWTH<br>ACTUAL | DROPPED<br>MEMBERS ACTUAL<br>(including transfers) |
| JULY/AUG/SEPT         | 3             | 0         | 0             | JULY/AUG/SEPT         | 100                    | 141                     | 40                                                 |
| OCT/NOV/DEC           | 2             | 0         | 0             | OCT/NOV/DEC           | 100                    | 0                       | 0                                                  |
| JAN/FEB/MAR           | 1             | 0         | 0             | JAN/FEB/MAR           | 50                     | 0                       | 0                                                  |
| APR/MAY/JUNE          | 1             | 0         | 0             | APR/MAY/JUNE          | 25                     | 0                       | 0                                                  |